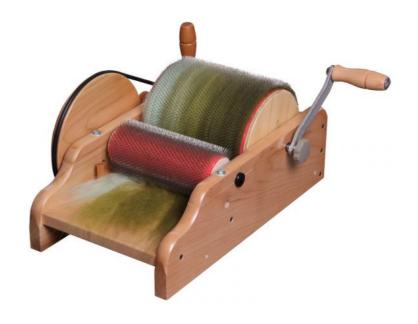

## **Hand Operated Sample Carder**

This new, improved model has two ratios for even more flexibility and control when carding and blending:

Use the 6:1 ratio to prepare your fleece. The controlled intake and carding will produce a smooth even batt ready for blending, spinning or felting.

Use the 4:1 ratio to blend sliver, colors and different fiber types consistently into an open and airy batt.

The Drum Carder has adjustable drum clearance so you can change it to suit the fiber. 50 gm of carded fiber can be produced per batt. The card cloth is rust-proof. It comes assembled with a Danish Oil finish.

## **Specifications**

- Diameter of large drum 190mm (7.5")
- Card cloth fine 72. points/inch
- Ratio of large to small drum 4:1
- Length of batt 600mm (24")
- Weight 6.5Kg (14.5lb)

Now Includes Packer Brush and Cleaning Brush